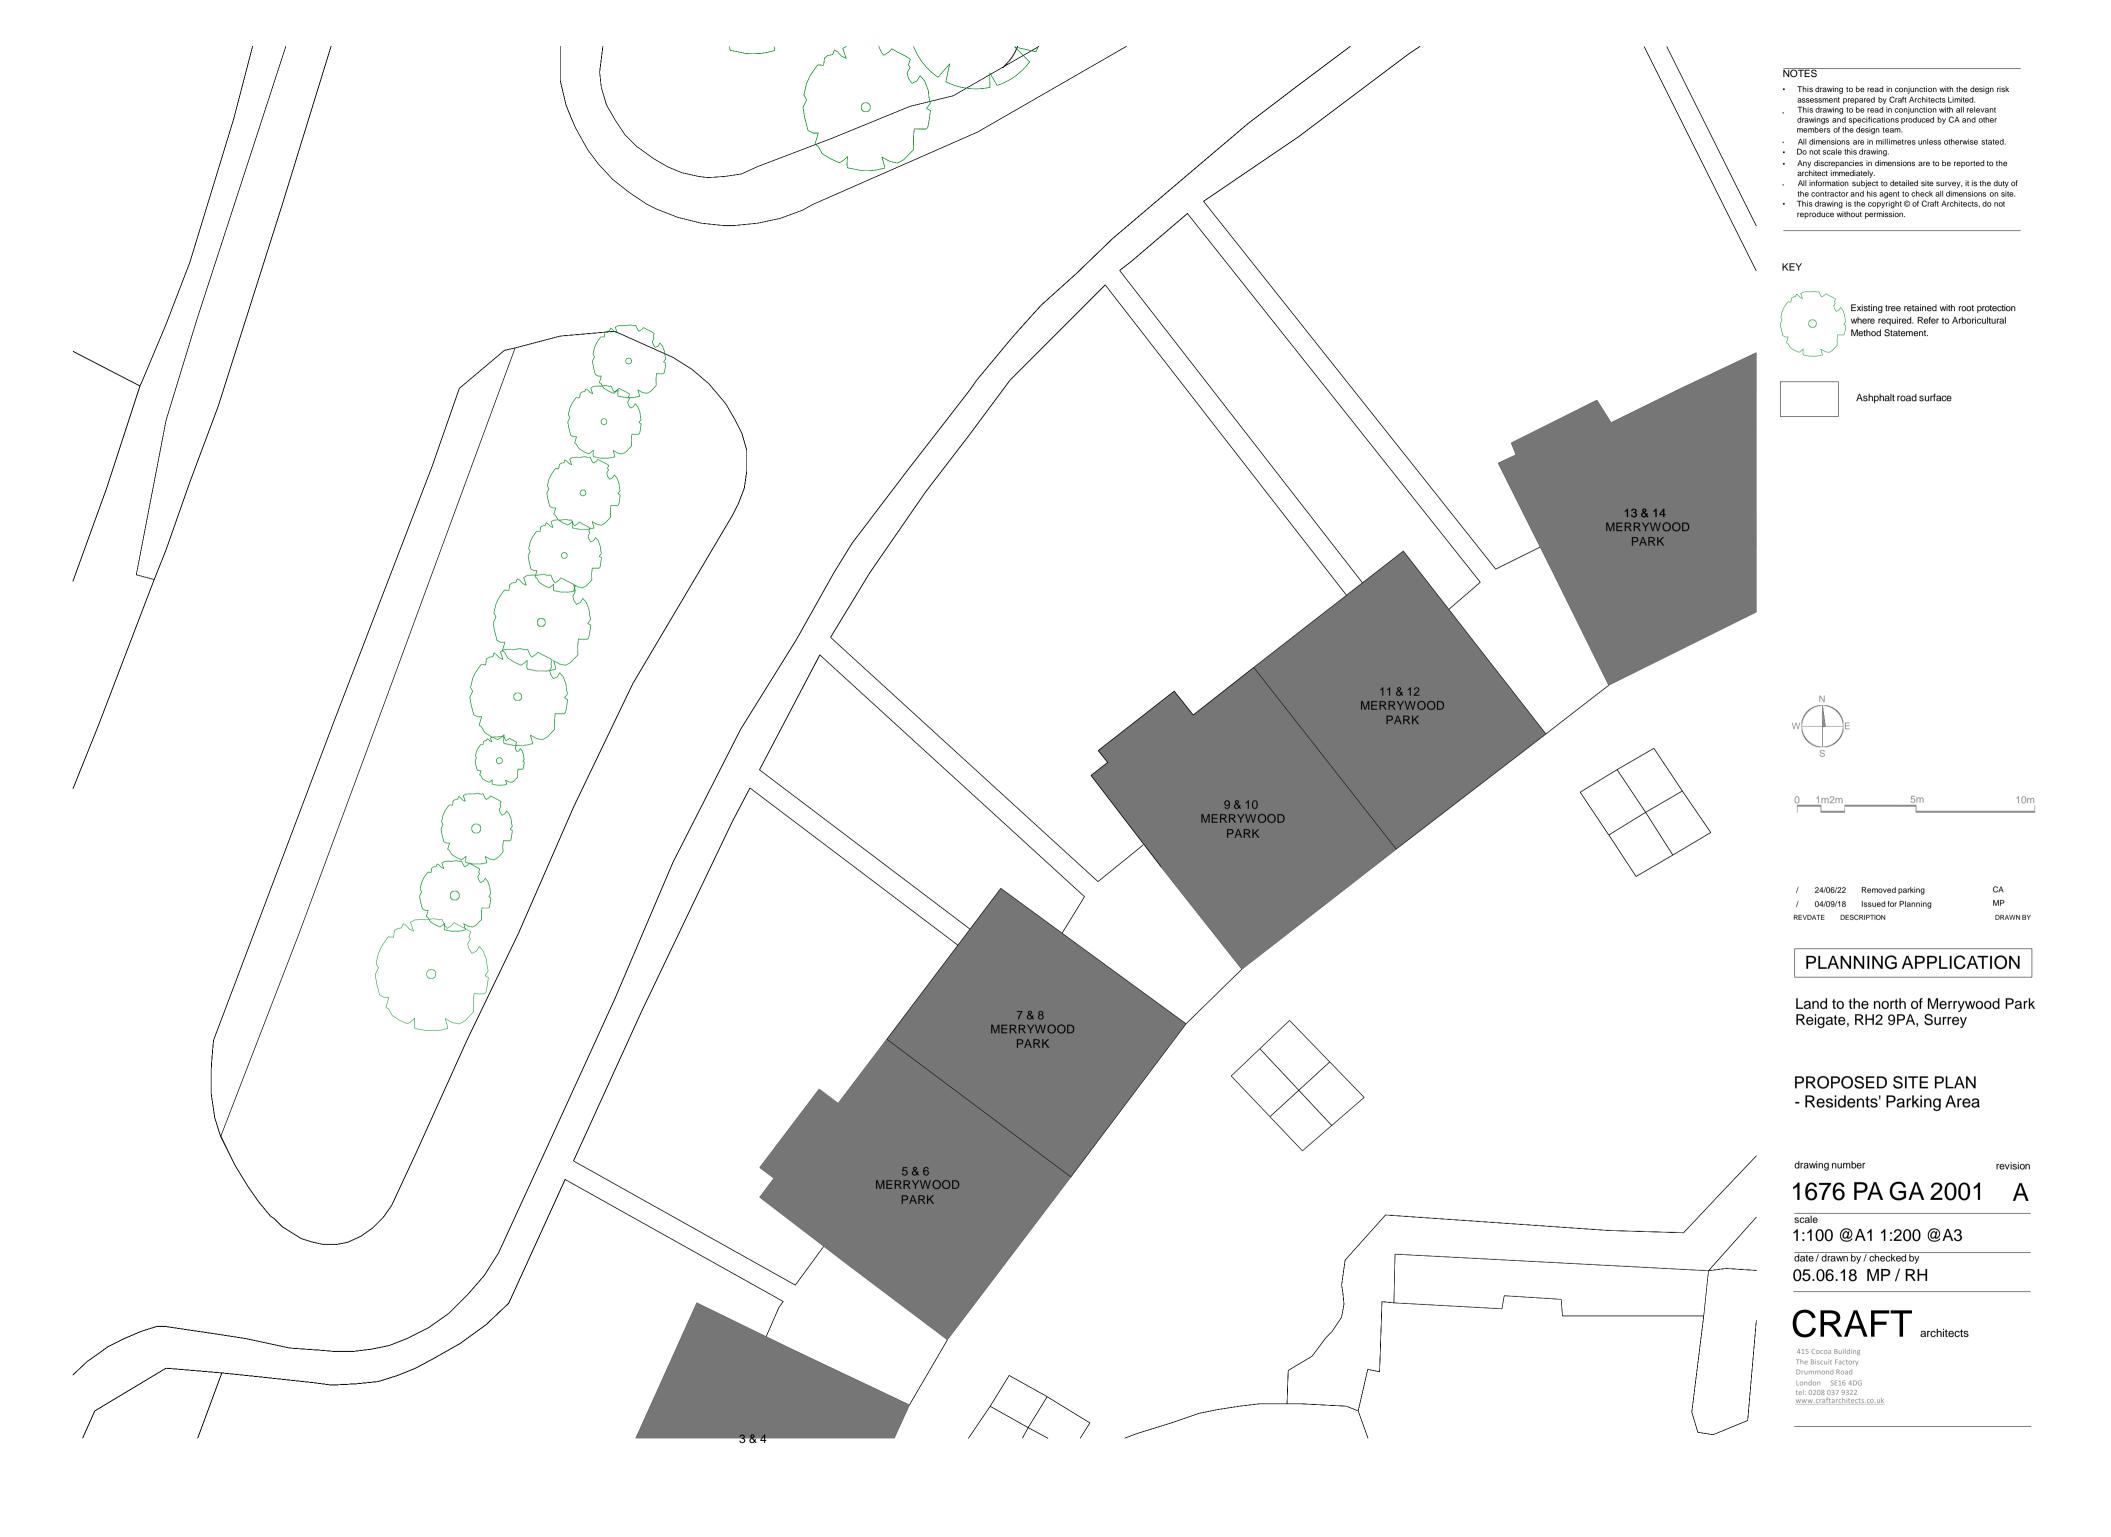

## PLANNING APPLICATION

Land to the north of Merrywood Park Reigate, RH2 9PA, Surrey

PROPOSED SITE PLAN

1676 PAGA 2000 D

the biscuit factory 100 clements road london se16 4dg