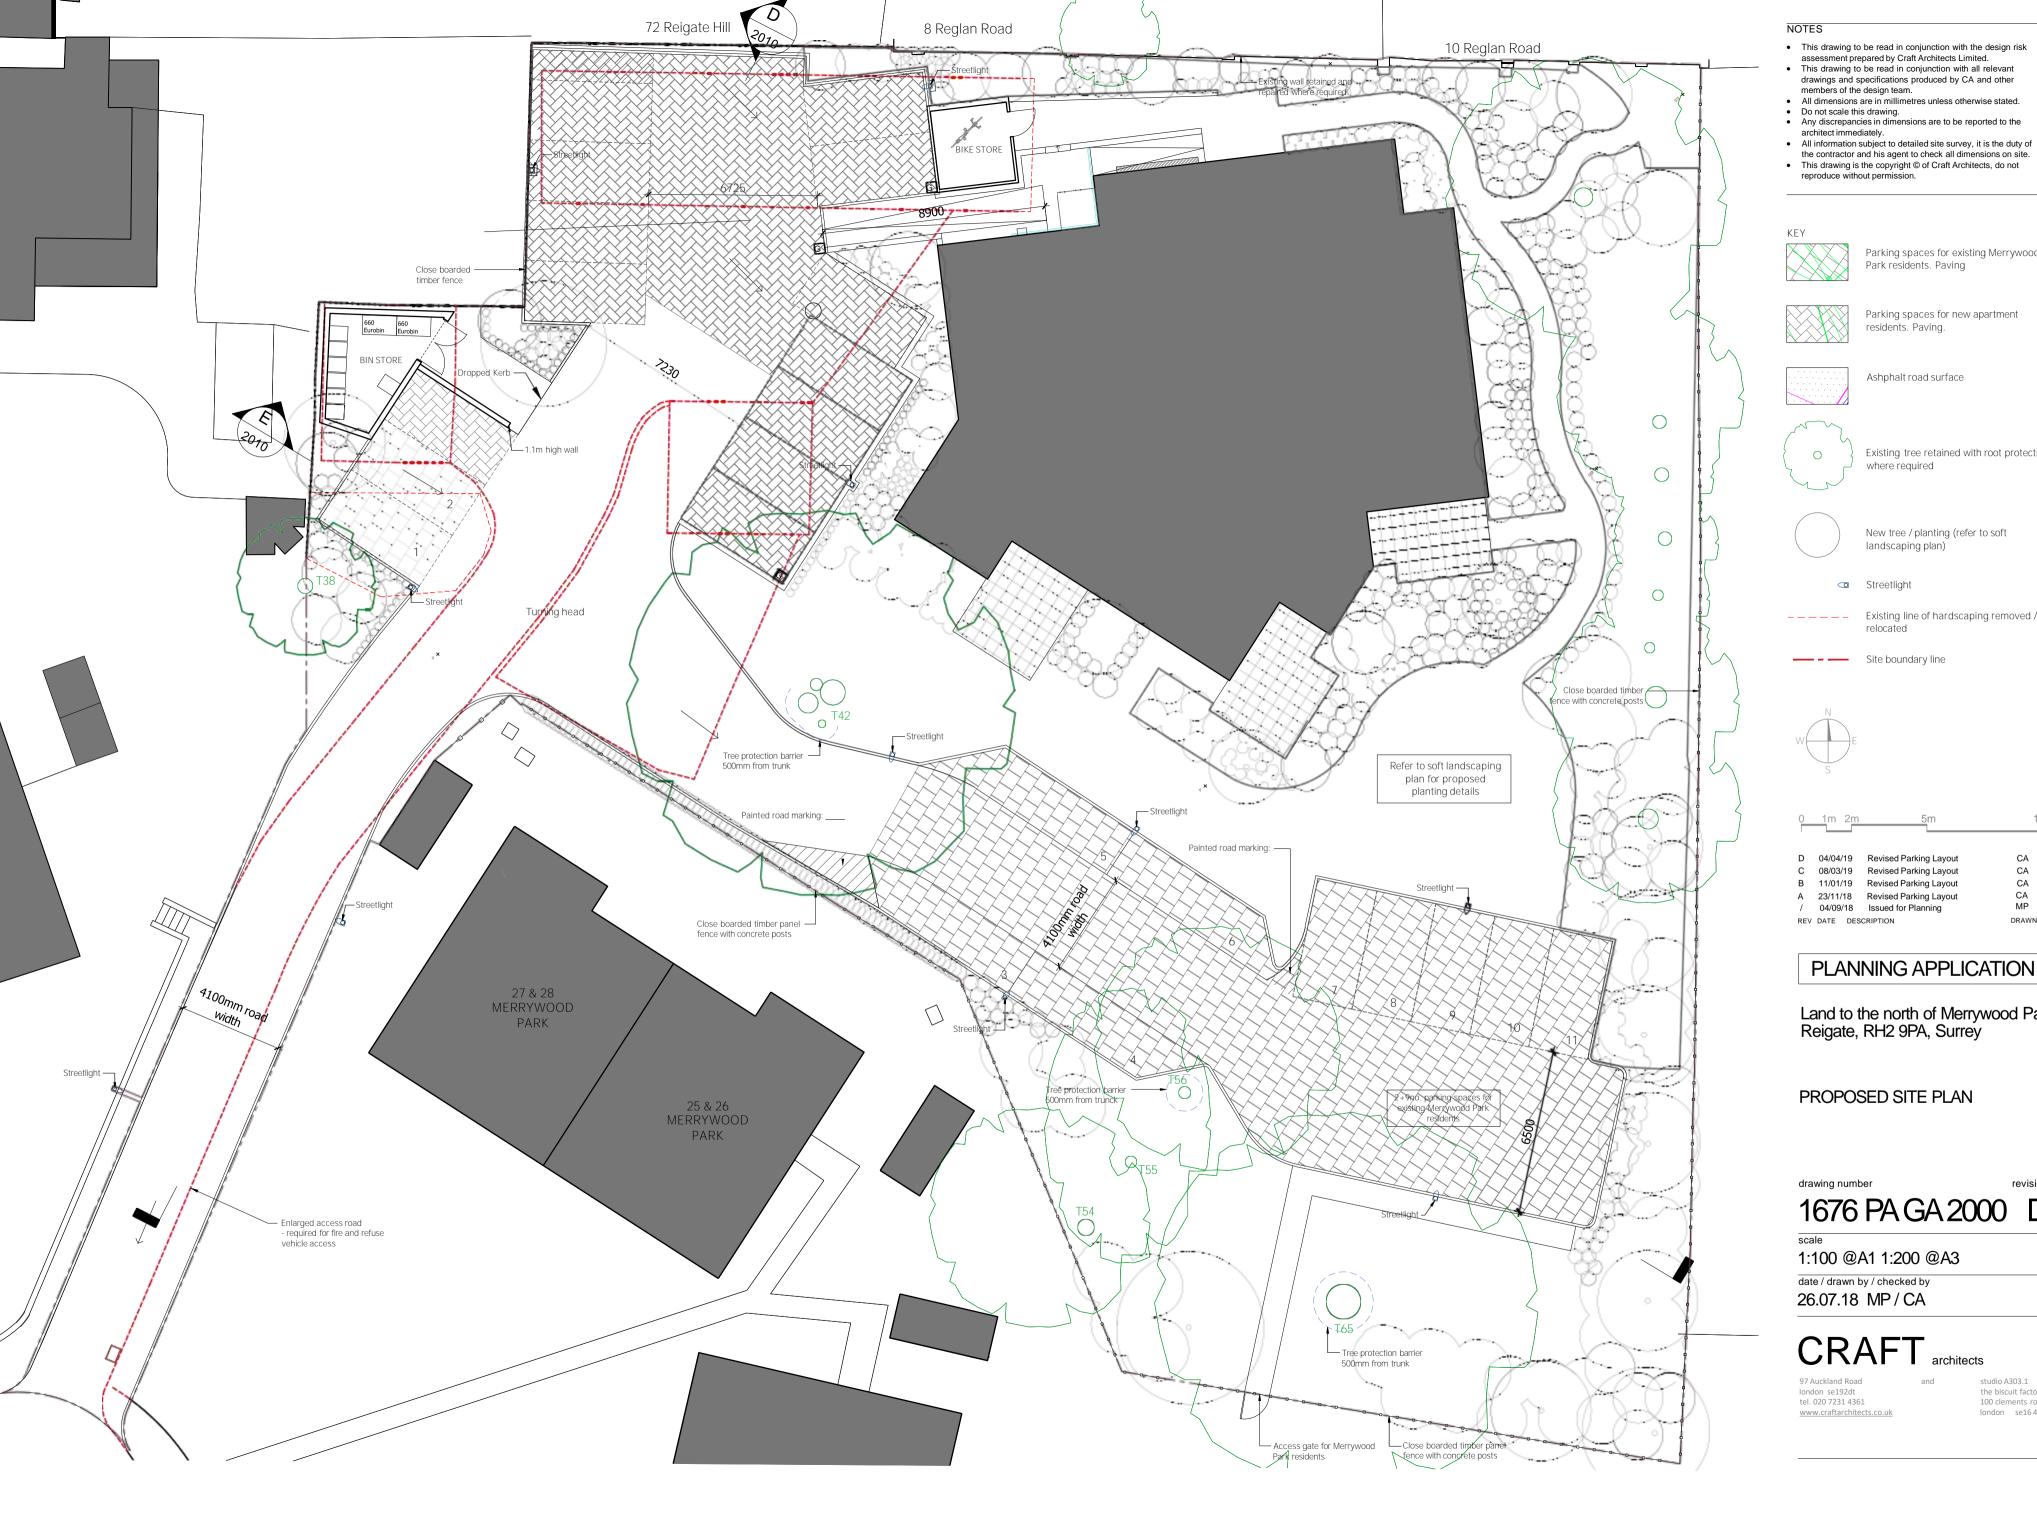

- This drawing to be read in conjunction with the design risk assessment prepared by Craft Architects Limited.
  This drawing to be read in conjunction with all relevant

Parking spaces for existing Merrywood Park residents. Paving

Parking spaces for new apartment

Existing tree retained with root protection

New tree / planting (refer to soft

Existing line of hardscaping removed /

CA CA CA MP D 04/04/19 Revised Parking Layout

B 11/01/19 Revised Parking Layout 23/11/18 Revised Parking Layout 04/09/18 Issued for Planning

## PLANNING APPLICATION

Land to the north of Merrywood Park Reigate, RH2 9PA, Surrey

PROPOSED SITE PLAN

1676 PAGA 2000 D

the biscuit factory 100 clements road london se16 4dg