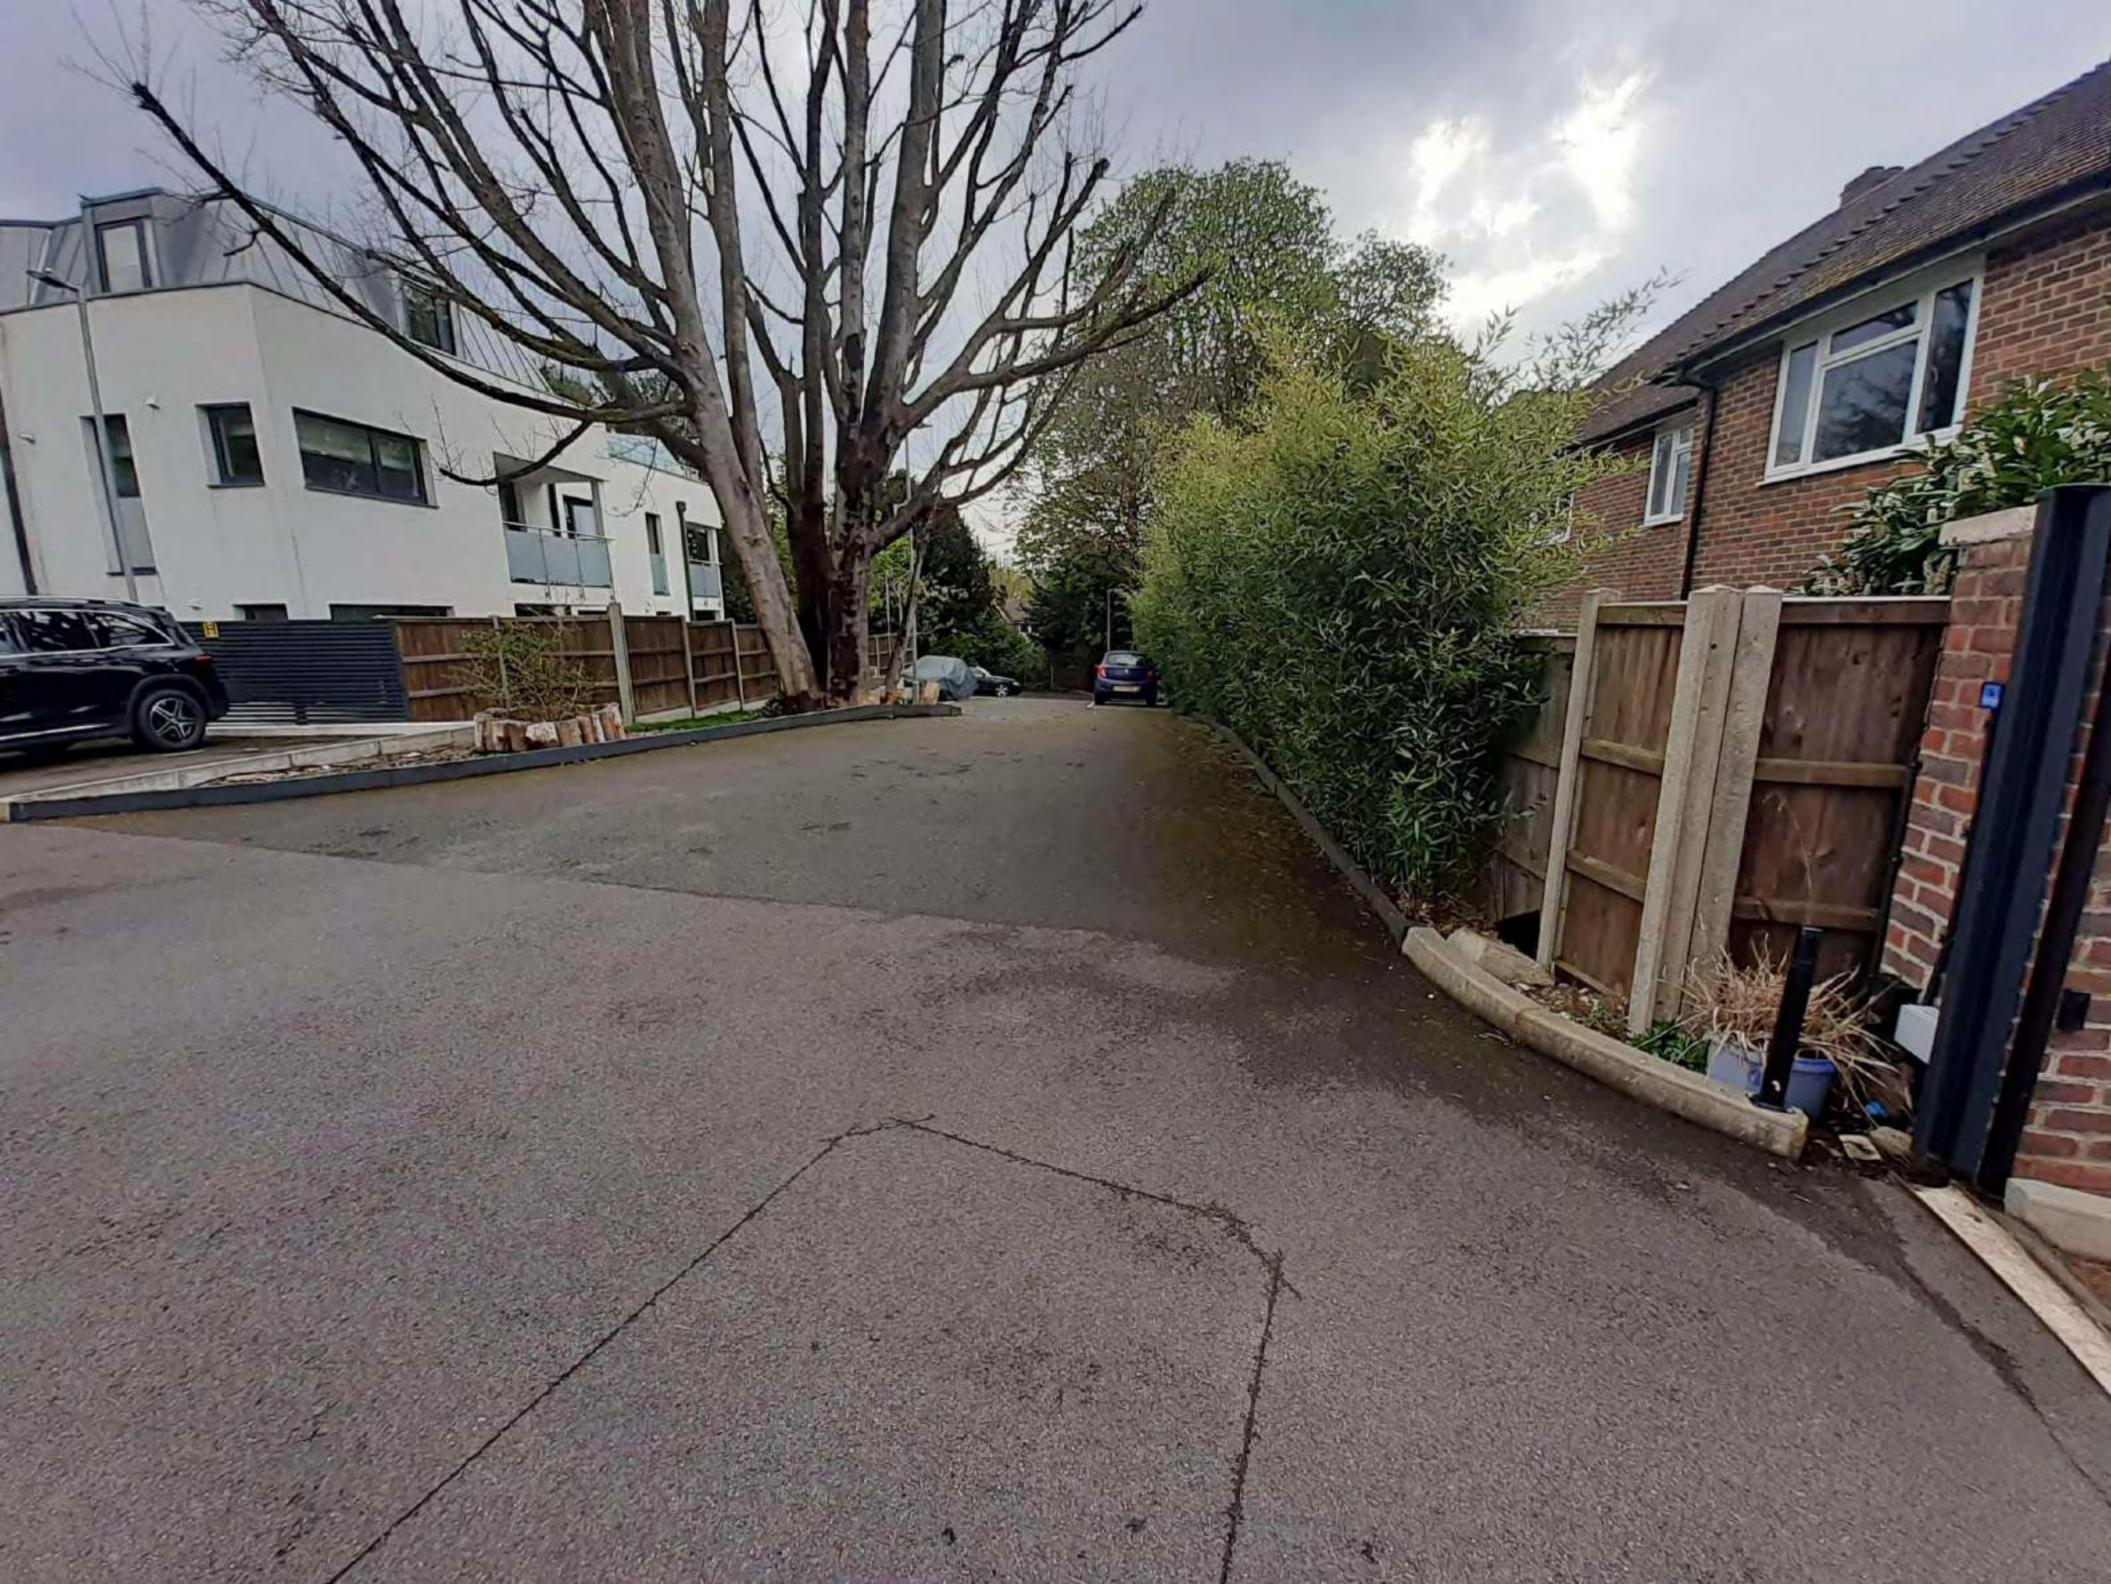

- This drawing to be read in conjunction with the design risk assessment prepared by Craft Architects Limited.
  This drawing to be read in conjunction with all relevant

Parking spaces for existing Merrywood Park residents. Paving

Parking spaces for new apartment

Existing tree retained with root protection

New tree / planting (refer to soft

Existing line of hardscaping removed /

CA CA CA MP D 04/04/19 Revised Parking Layout

B 11/01/19 Revised Parking Layout 23/11/18 Revised Parking Layout 04/09/18 Issued for Planning