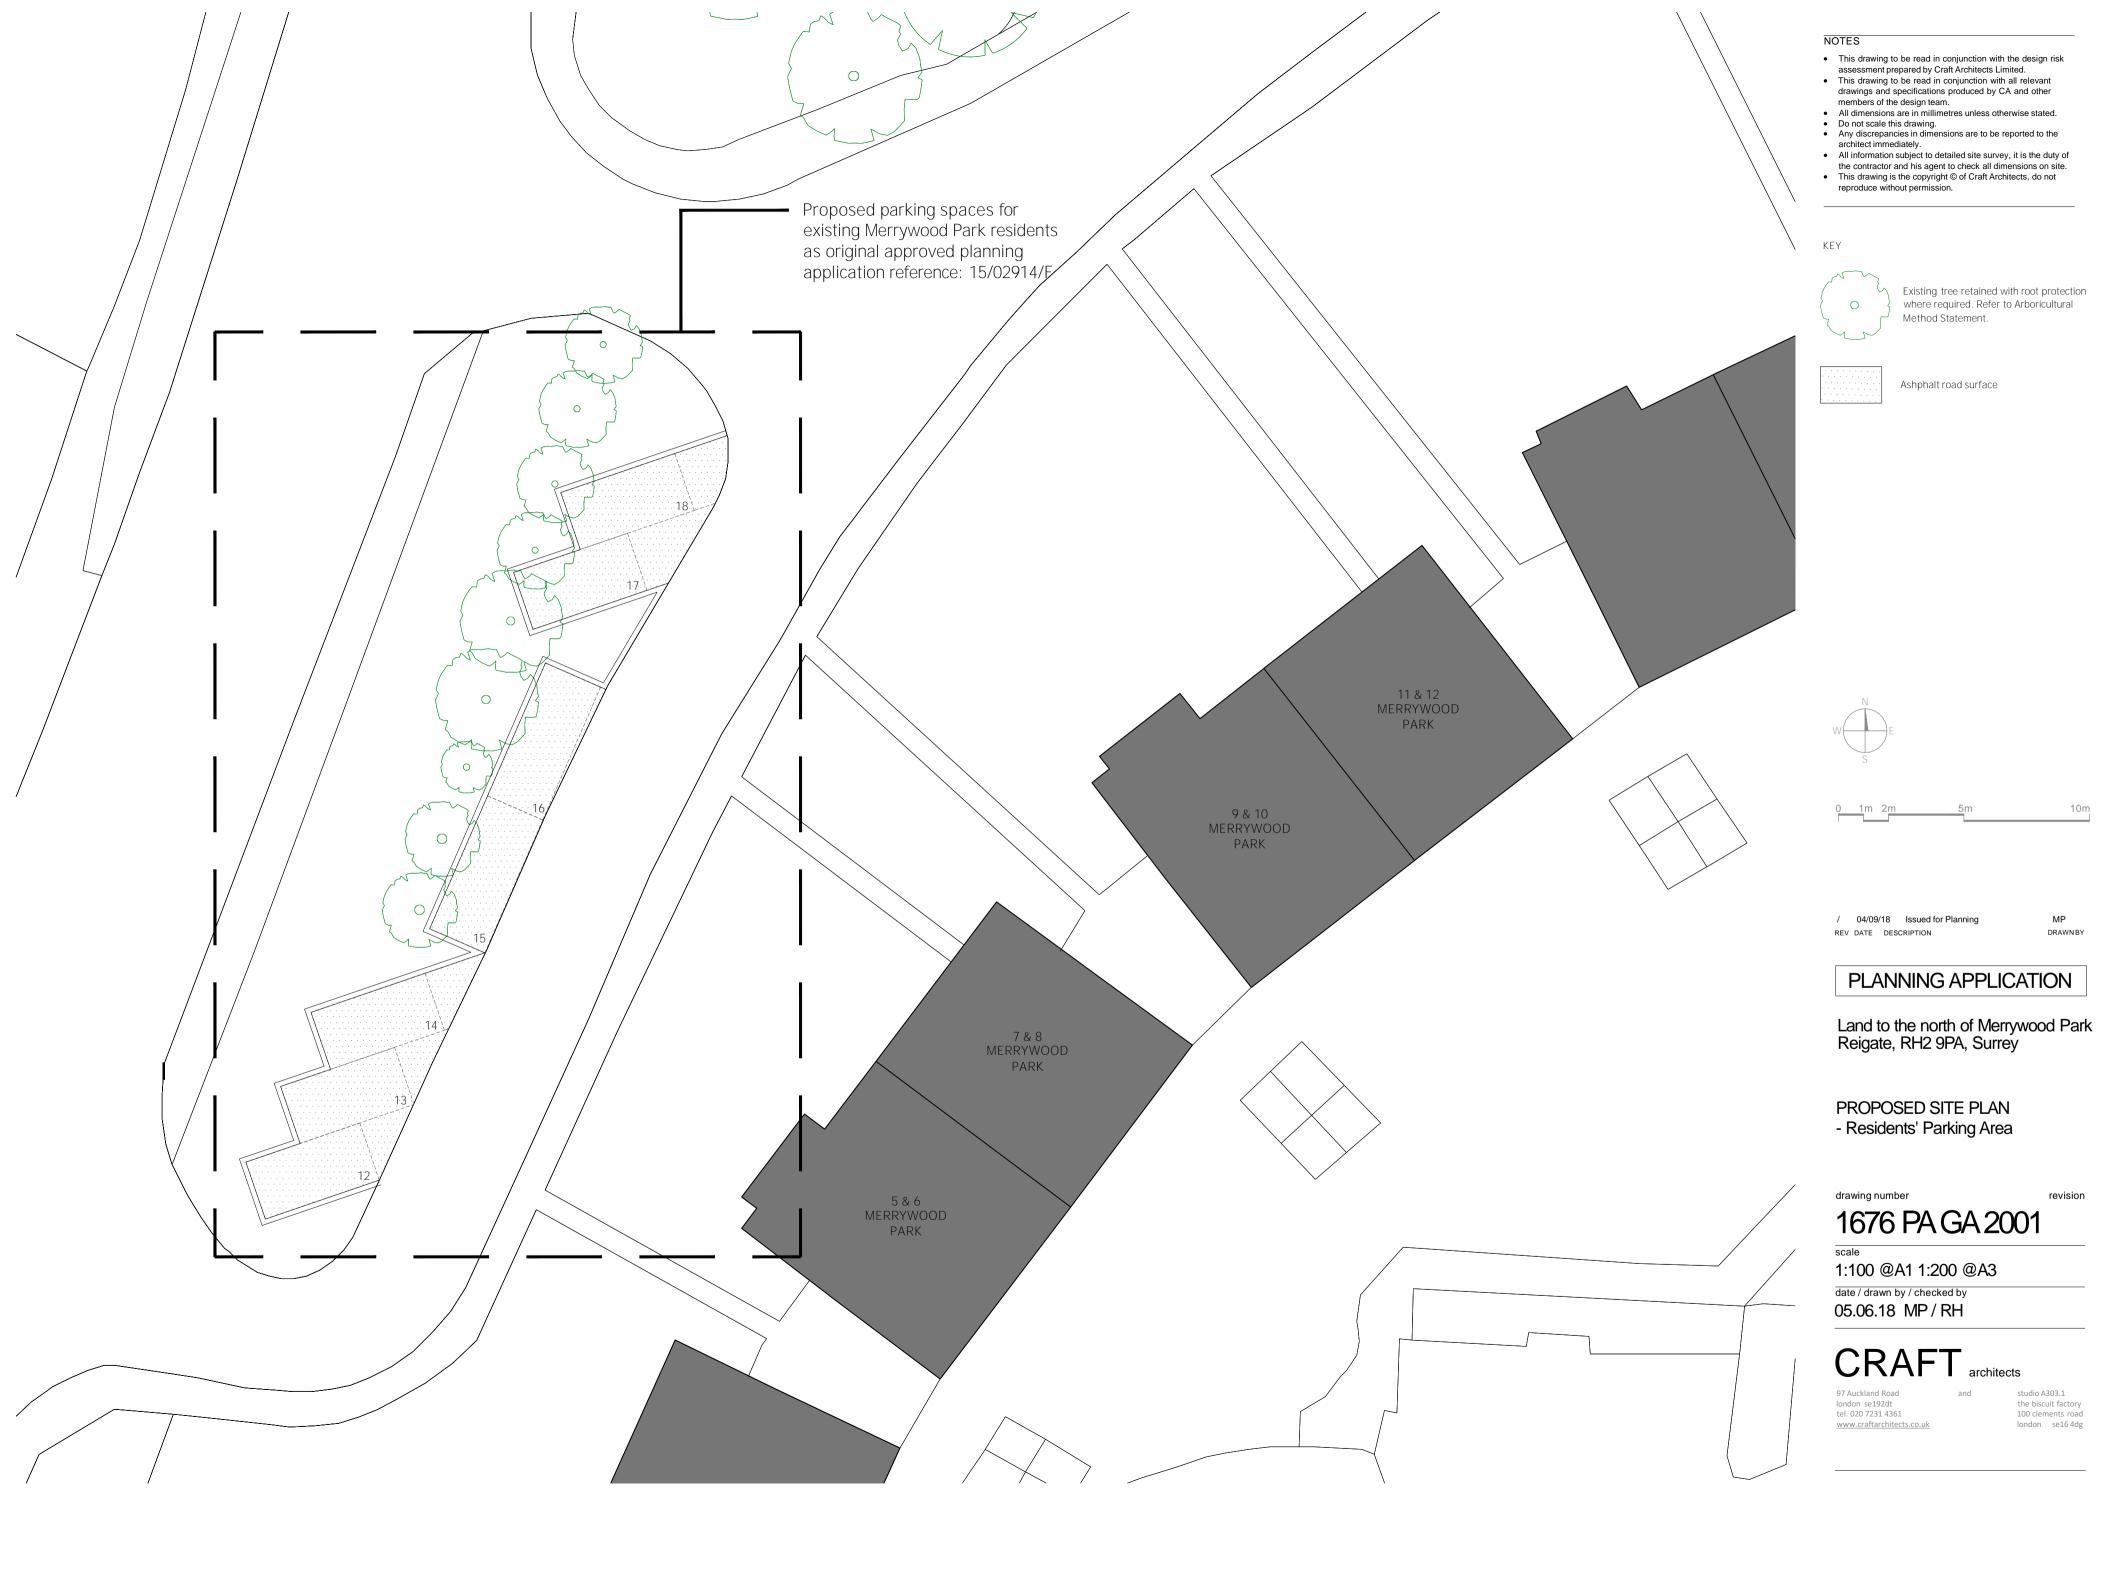

## PLANNING APPLICATION

Land to the north of Merrywood Park Reigate, RH2 9PA, Surrey

PROPOSED SITE PLAN

1676 PAGA 2000 D

the biscuit factory 100 clements road london se16 4dg