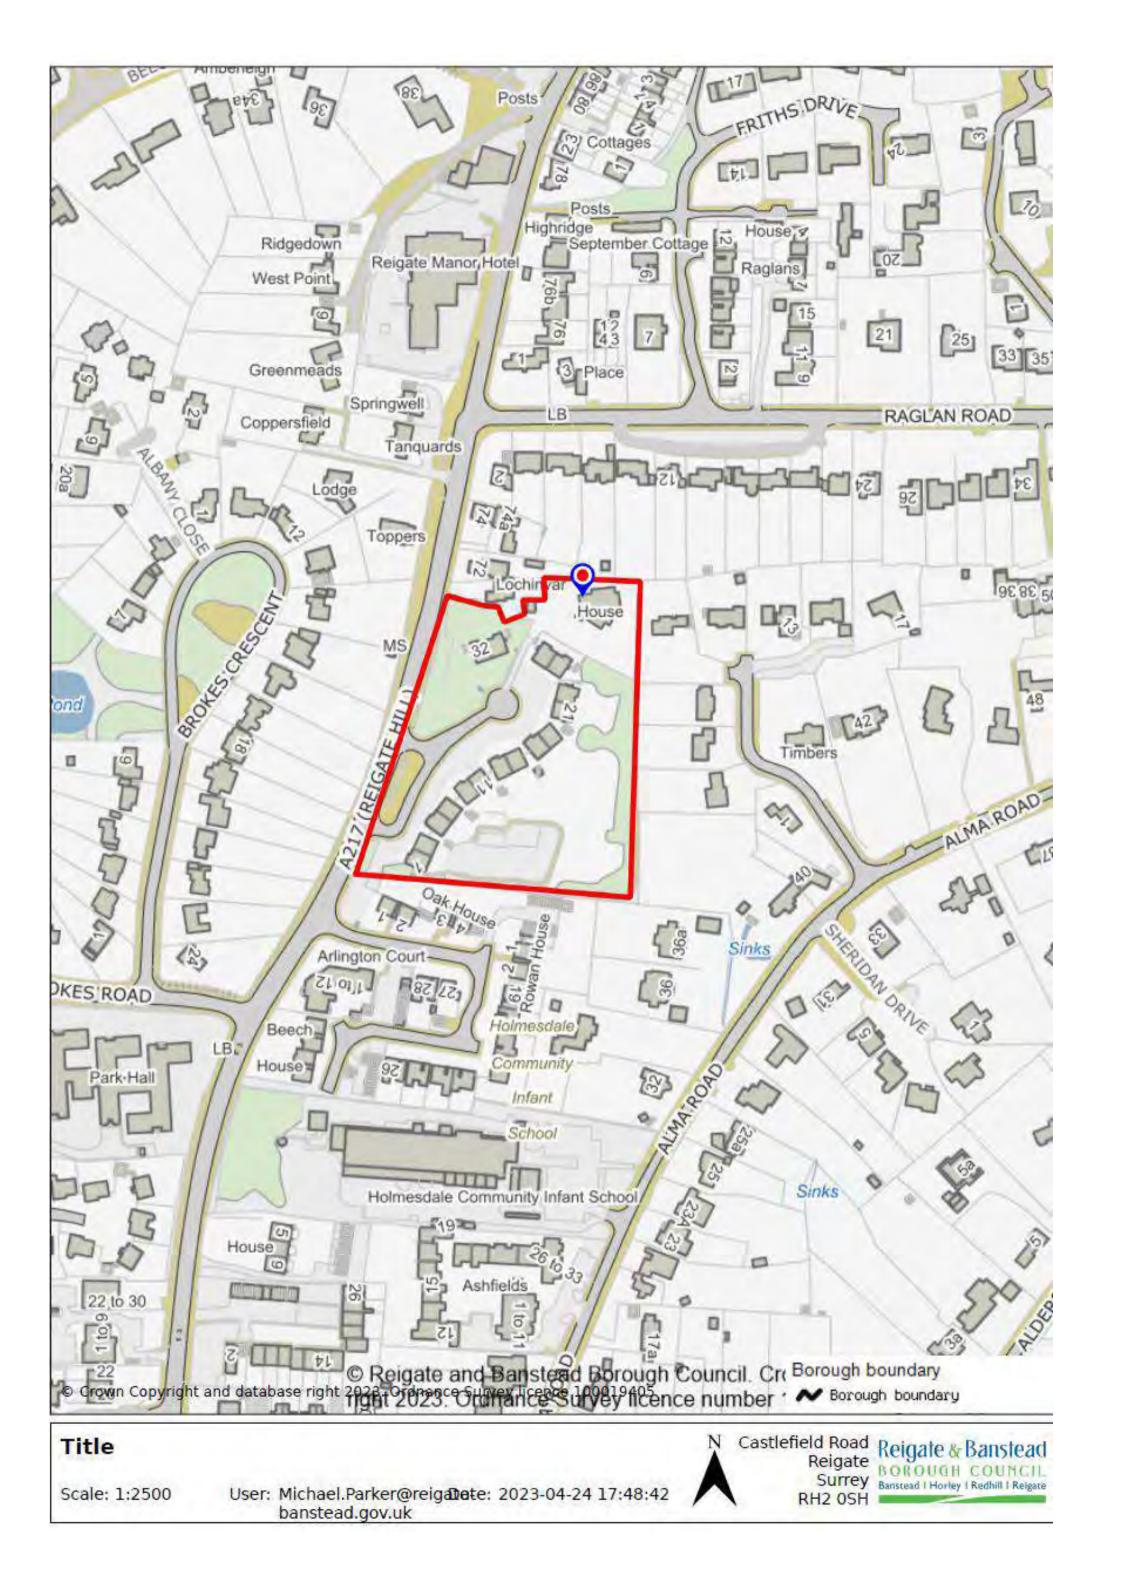

## PLANNING APPLICATION

Land to the north of Merrywood Park Reigate, RH2 9PA, Surrey

PROPOSED SITE PLAN

1676 PAGA 2000 D

the biscuit factory 100 clements road london se16 4dg