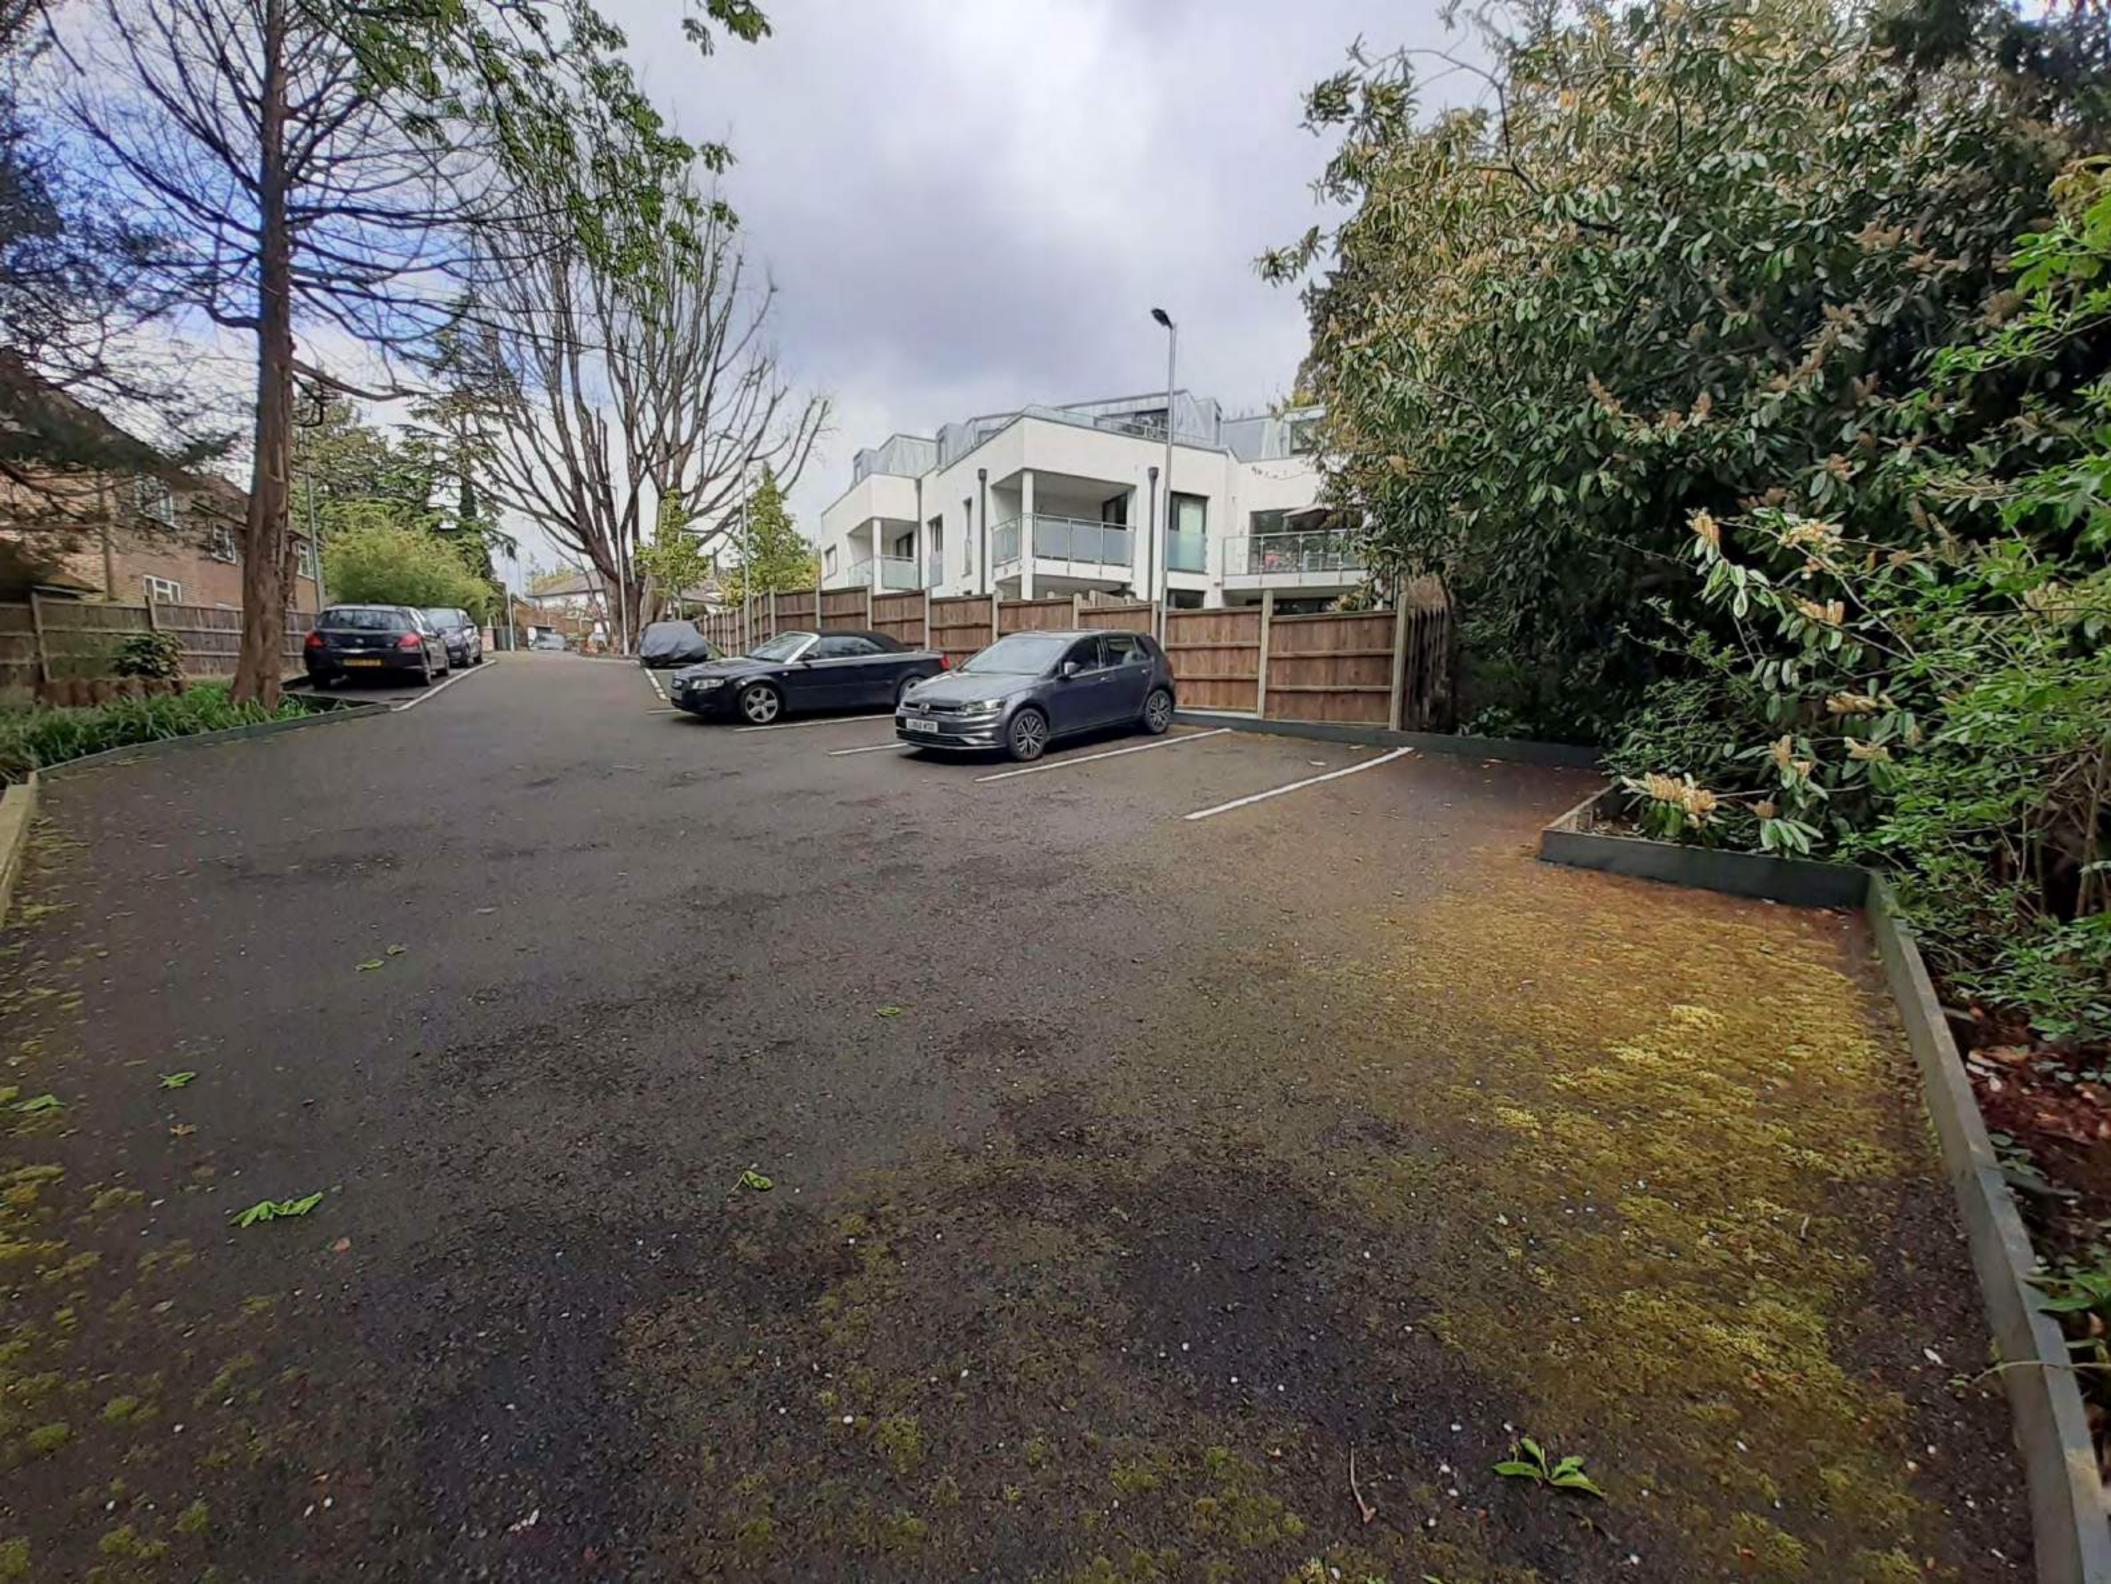

- This drawing to be read in conjunction with the design risk assessment prepared by Craft Architects Limited.
  This drawing to be read in conjunction with all relevant

Parking spaces for existing Merrywood Park residents. Paving

Parking spaces for new apartment

Existing tree retained with root protection

New tree / planting (refer to soft

Existing line of hardscaping removed /

CA CA CA MP D 04/04/19 Revised Parking Layout

B 11/01/19 Revised Parking Layout 23/11/18 Revised Parking Layout 04/09/18 Issued for Planning